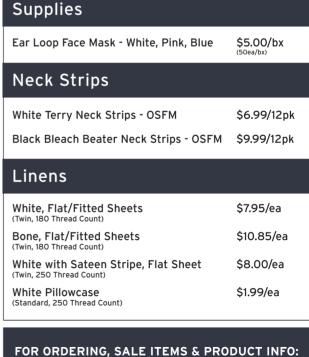

| \$17.99/12pk | WHITE |
| 24"x48" | Bath Towel             | 7.75lb/12pk | \$22.99/12pk | WHITE |

## LUXURY TOWELS

# The Bamboo Collection

| 13"x13" | Washcloth  | 2.0lb/12pk  | \$4.50/ea  | WHITE BLACK ESPRESSO CHARCOAL GREEN TEA FRENCH VANILLA |
|---------|------------|-------------|------------|--------------------------------------------------------|
| 16"x30" | Hand Towel | 5.75lb/12pk | \$9.00/ea  | ESPRESSO CHARCOAL GREEN TEA FRENCH VANILLA             |
| 30"x56" | Bath Towel | 20.0lb/12pk | \$18.00/ea | WHITE BLACK ESPRESSO CHARCOAL GREEN TEA FRENCH VANILLA |
| 35"x68" | Bath Sheet | 23.0lb/12pk | \$25.00/ea | WHITE                                                  |
|         |            |             |            |                                                        |





WWW.DIAMONDTOWEL.COM SALES@DIAMONDTOWEL.COM