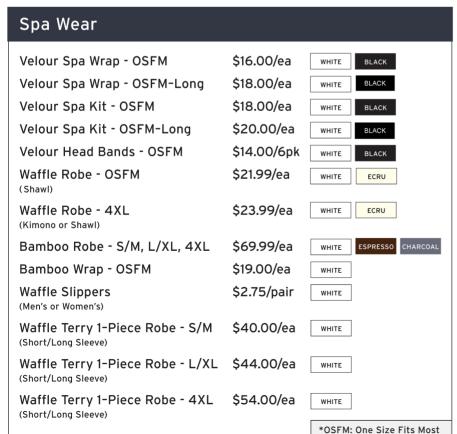

| \$17.99/12pk | WHITE |
| 24"x48" | Bath Towel             | 7.75lb/12pk | \$22.99/12pk | WHITE |

## LUXURY TOWELS

# The Bamboo Collection

| 13"x13" | Washcloth  | 2.0lb/12pk  | \$4.50/ea  | WHITE BLACK ESPRESSO CHARCOAL GREEN TEA FRENCH VANILLA |
|---------|------------|-------------|------------|--------------------------------------------------------|
| 16"x30" | Hand Towel | 5.75lb/12pk | \$9.00/ea  | ESPRESSO CHARCOAL GREEN TEA FRENCH VANILLA             |
| 30"x56" | Bath Towel | 20.0lb/12pk | \$18.00/ea | WHITE BLACK ESPRESSO CHARCOAL GREEN TEA FRENCH VANILLA |
| 35"x68" | Bath Sheet | 23.0lb/12pk | \$25.00/ea | WHITE                                                  |
|         |            |             |            |                                                        |





WWW.DIAMONDTOWEL.COM SALES@DIAMONDTOWEL.COM